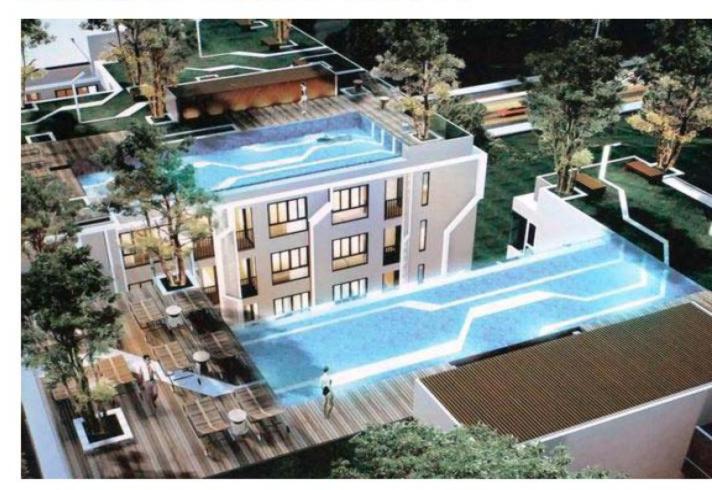

## Swimming Pool - Separate for Tower A & B

## Zenith Place Condominium : Project Features

- Only 7 minutes walk to BTS Ekamai.
- Convenient with several accesses to Sukhumvit, Rama IV and Express Way.
- Stylish & Modern Architectural Design for both exterior and interior of the building.
- Small to medium unit size with maximum usage unit layout; suitable for investment & leasing. Also close to area of potential tenant; Bangkok University and nearby Sukhumvit business area.
- Very close to new big shopping center "Gateway Ekamai"; the big project @ corner of Suk 42. Gateway can definitely support future value of Zenith once it's complete in 2012.
- Located at good residential area with serene & safety surroundings.
- Comprehensive Facilities with Separate Swimming pool for Tower A & B