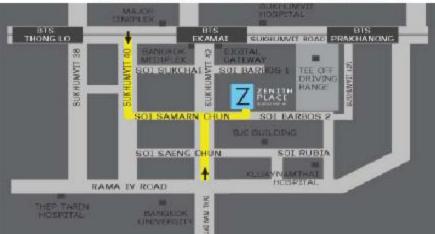

## Zenith Place Condominium : Project Features

- Only 7 minutes walk to BTS Ekamai.
- Convenient with several accesses to Sukhumvit, Rama IV and Express Way.
- Stylish & Modern Architectural Design for both exterior and interior of the building.
- Small to medium unit size with maximum usage unit layout; suitable for investment & leasing. Also close to area of potential tenant; Bangkok University and nearby Sukhumvit business area.
- Very close to new big shopping center "Gateway Ekamai"; the big project @ corner of Suk 42. Gateway can definitely support future value of Zenith once it's complete in 2012.
- Located at good residential area with serene & safety surroundings.
- Comprehensive Facilities with Separate Swimming pool for Tower A & B

## 28.50 sqm.

Site is located in Soi Barbose 2 - Sukhumvit 42

The Gateway - New retail in front of