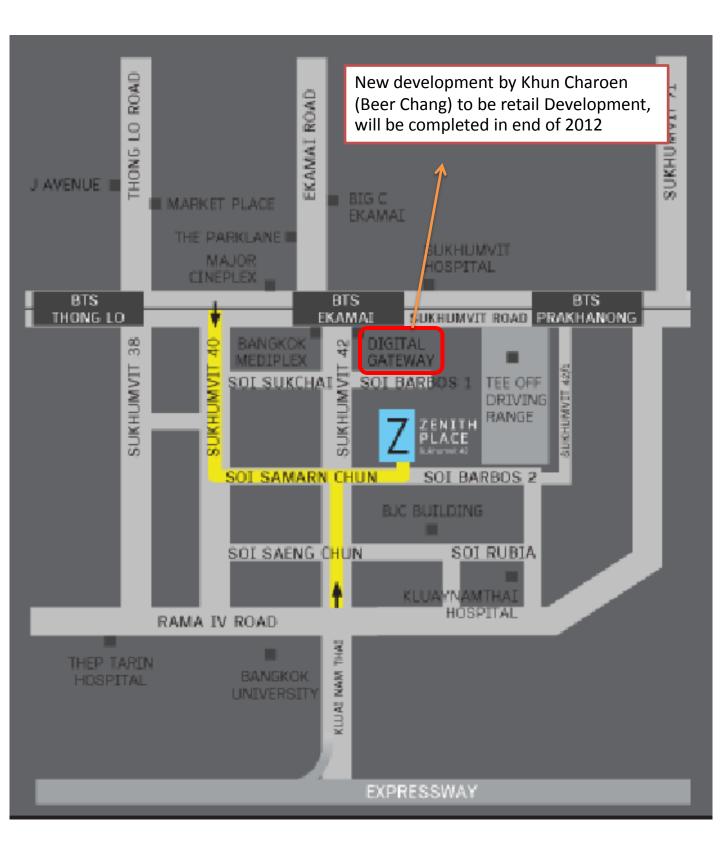

## Zenith Place Condominium : Project Features

- Only 7 minutes walk to BTS Ekamai.
- Convenient with several accesses to Sukhumvit, Rama IV and Express Way.
- Stylish & Modern Architectural Design for both exterior and interior of the building.
- Small to medium unit size with maximum usage unit layout; suitable for investment & leasing. Also close to area of potential tenant; Bangkok University and nearby Sukhumvit business area.
- Very close to new big shopping center "Gateway Ekamai"; the big project @ corner of Suk 42. Gateway can definitely support future value of Zenith once it's complete in 2012.
- Located at good residential area with serene & safety surroundings.
- Comprehensive Facilities with Separate Swimming pool for Tower A & B

## 28.50 sqm.

Site is located in Soi Barbose 2 - Sukhumvit 42

The Gateway - New retail in front of