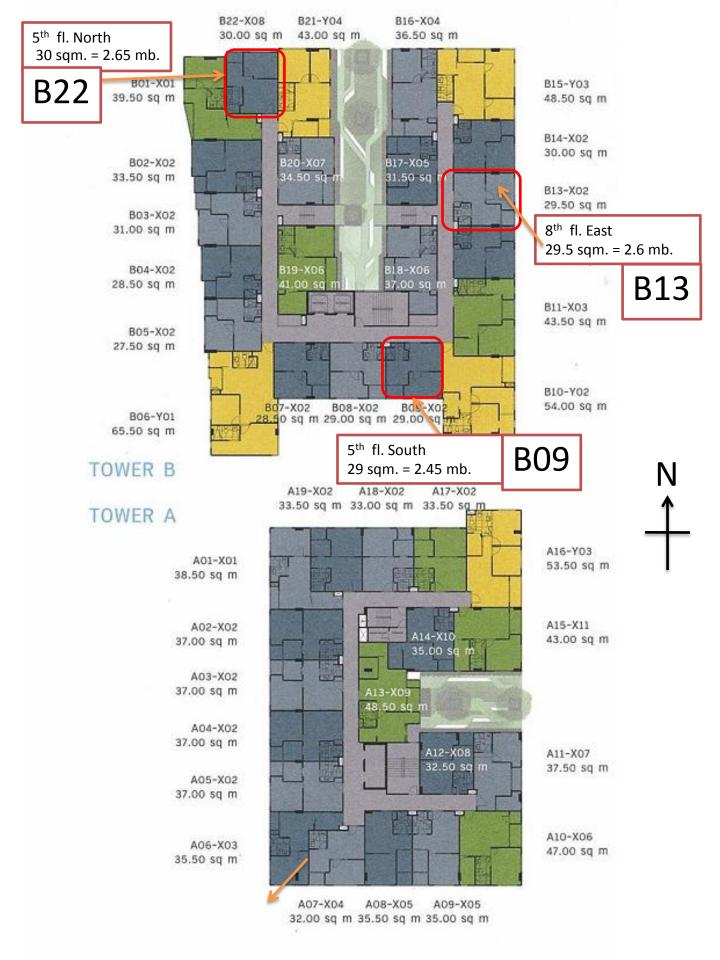

## 28.50 sqm.

Site is located in Soi Barbose 2 - Sukhumvit 42

The Gateway - New retail in front of