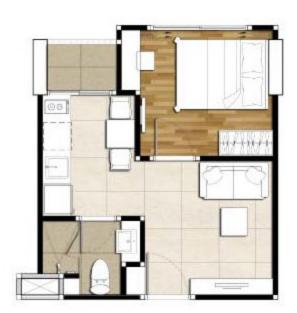

## 28.50 sqm.

Site is located in Soi Barbose 2 - Sukhumvit 42

The Gateway - New retail in front of