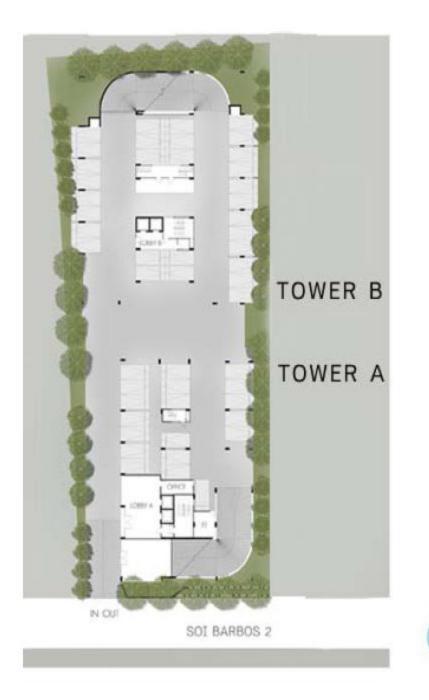

## Swimming Pool - Separate for Tower A & B

## 28.50 sqm.

Site is located in Soi Barbose 2 - Sukhumvit 42

The Gateway - New retail in front of